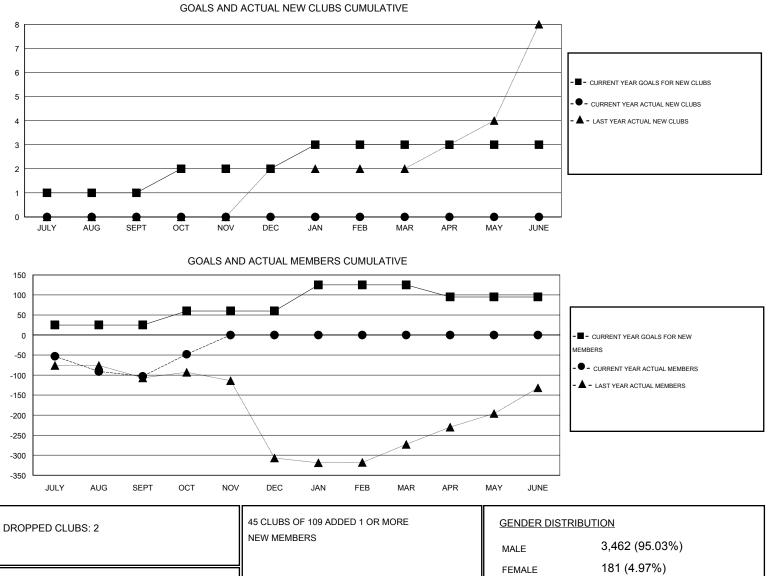

## Mahesh Pasqual GMT:

| LOCATION INDIA |
|----------------|
|----------------|

 $\mathsf{GMT} \; \mathsf{CA} \; \mathbf{6}$ Clubs Members RESULTS FOR 2014-2015 RESULTS FOR 2014-2015 NEW CLUB NEW CLUBS DROPPED NET NEW MEMBER CHARTER AND DROPPED NET QUARTER QUARTER GOAL CLUBS GAIN/LOSS GOAL NEW MEMBERS MEMBERS GAIN/LOSS ADDED 1 0 2 -2 25 69 172 -103 JULY/AUG/SEPT JULY/AUG/SEPT 0 0 0 35 90 35 55 1 OCT/NOV/DEC OCT/NOV/DEC 0 0 0 65 0 0 0 1 JAN/FEB/MAR JAN/FEB/MAR 0 0 0 0 -30 0 0 0 APR/MAY/JUNE APR/MAY/JUNE

|                 |     |                       | MALE               | 3,462 (95.03%) |     |
|-----------------|-----|-----------------------|--------------------|----------------|-----|
| DROPPED MEMBERS |     |                       | FEMALE             | 181 (4.97%)    |     |
| DECEASED        | 2   | CLICK HERE FOR HEALTH |                    |                | 282 |
| CLUB CANCELLED  | 38  | ASSESSMENT DATA       | FAMILY UNIT MEMBER | S              | -   |
| OTHER           | 167 |                       | HEAD OF HOUSEHOLD  | )              | 134 |
| TOTAL           | 207 |                       | NON-HEAD OF HOUSE  | HOLD           | 148 |
| MDD0404         | 0.0 | -                     | Diskte Deserved    | Des            |     |